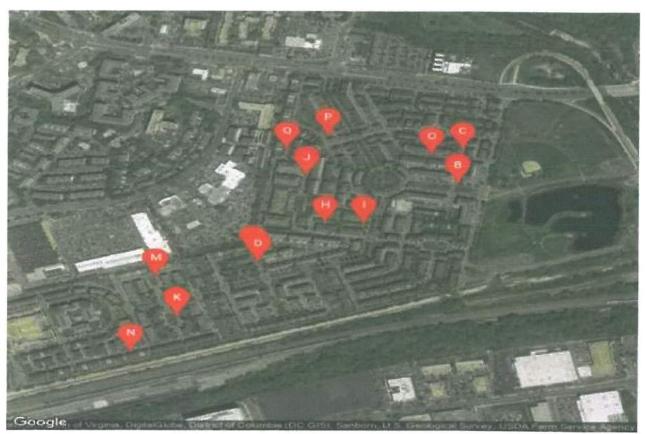

your property and produce detailed reports like this which document areas that do have need of your immediate attention.

During our recent inspection, we found thirty-eight (38) individual and/or linked 1m x 1m thermal repairs are required to restore the areas indicated on the following plat map to a stable. safe condition. For your convenience, pictures documenting each area are also included in this report.

Please feel free to contact us immediately with any questions regarding our recommendations and to schedule repairs before the damage and cost increase. This property qualifies for the PARC Preferred discount reflected in this proposal and PARC Preferred clients (like you) enjoy an extended 15 month guarantee on all repairs!



# Site Plan Location of Repairs

#### Cameron Station



Repair #1(Marker A) = 5TR's

Repair #4(Marker D) = 1TR's

Repair #7(Marker G) = 1TR's

Repair #10(Marker J) = 2TR's

Repair #13(Marker M) = 2TR's

Repair #16(Marker P) = 3TR's

Repair #2(Marker B) = 1TR's

Repair #5(Marker E) = 1TR's

Repair #8(Marker H) = 2TR's

Repair #11(Marker K) = 2TR's

Repair #14(Marker N) = 2TR's

Repair #17(Marker Q) = 4TR's

Repair #3(Marker C) = 4TR's

Repair #6(Marker F) = 2TR's

Repair #9(Marker I) = 1TR's

Repair #12(Marker L) = 2TR's

Repair #15(Marker O) = 2TR's

Repair #18(Marker R) = 1TR's

200 Cameron Station Boulevard Alexandria, VA 22304



# **Potholes Images**

## Cameron Station









Pothole #16(3TR's)

Pothole #17(4TR's)

Pothole #18(1TR's)

200 Cameron Station Boulevard Alexandria, VA 22304



# **Carbon Calculator Analysis**

## **Cameron S