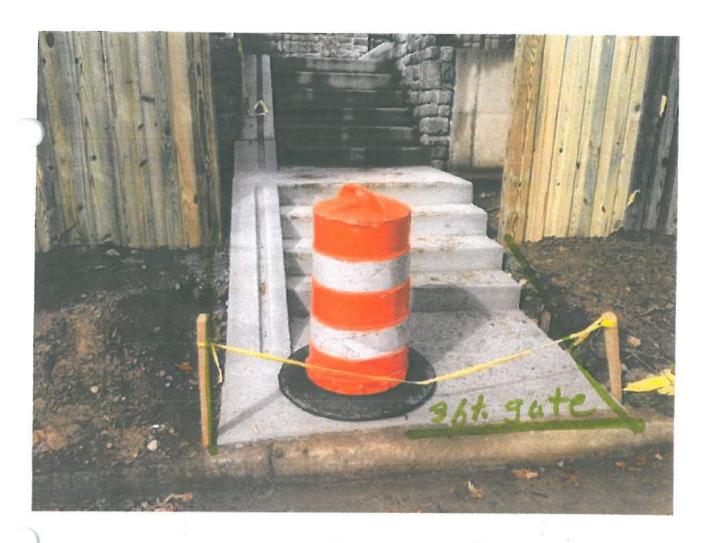

### MATTERS FOR BOARD DISCUSSION

- **a.** Update on John Ticer Gazebo- The gazebo columns are expected to be delivered this week and the slab floor is scheduled (weather permitting) to be poured next week.
- **b.** DMS- Tabled