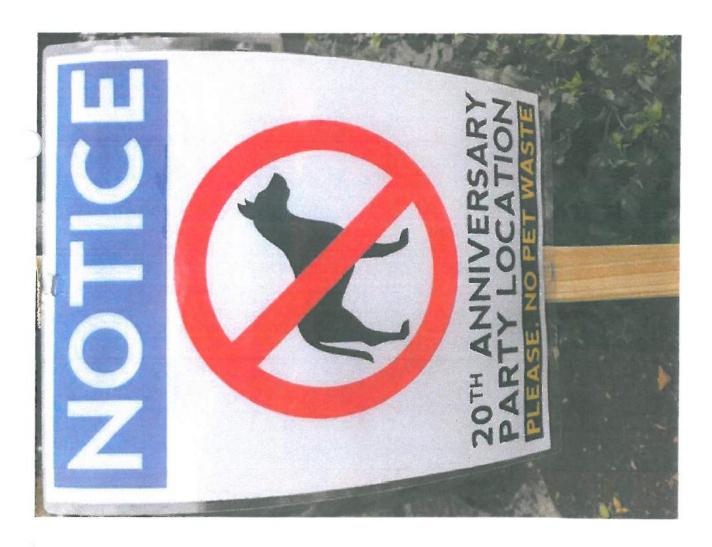

- c. Pet Policy- The Board of Directors will be voting on the Pet Policy Resolution 17-02 at the October meeting and has asked for the CAC to provide prospective recommendations for the Board to consider. Management was tasked to include this information asking for resident's feedback in the weekly email blasts.
- d. Timing of Community Milling/Paving- Mr. Menez recommended that the community milling and paving project begin in 2020 versus move the project two years ahead of schedule to 2019. This schedule drive investments accordingly and be done after the next Reserve Study which is due in 2019. Currently the estimated costs for this project is 1.2 million +.