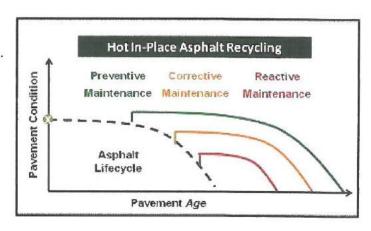

- c. Pet Policy- The Board of Directors will be voting on the Pet Policy Resolution 17-02 at the October meeting and has asked for the CAC to provide prospective recommendations for the Board to consider. Management was tasked to include this information asking for resident's feedback in the weekly email blasts.
- d. Timing of Community Milling/Paving- Mr. Menez recommended that the community milling and paving project begin in 2020 versus move the project two years ahead of schedule to 2019. This schedule drive investments accordingly and be done after the next Reserve Study which is due in 2019. Currently the estimated costs for this project is 1.2 million +.