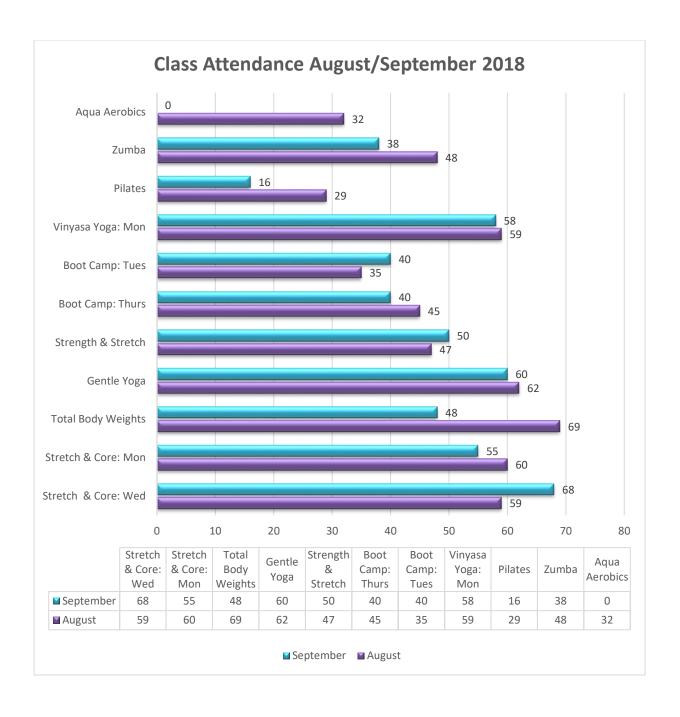

*

## **Group Exercise Class Program**

- Gentle Yoga and Stretch and core were the most attended classes this month.
- We saw an increase in 3 out of 10 classes from last month.

## **Exercise and Facilities Equipment**

- The Preacher curl machine needs a seat adjustment and a new power cord has been ordered for the Stairmaster. Heartline has spearheaded the repair for these items.
- The audio fetch system is in place. There are signs posted throughout the fitness center to promote the new system.

## **Personal Training**

• We had 1 new client this month.

## **Upcoming Goals & Events**

- Push-up Challenge is going on until October 15th
- There has been a request for another self-defense workshop and we are currently looking at a date to offer this in the future.

## <u>Graphs</u>





## DRAFT MINUTES CAMERON CLUB FACILITIES COMMITTEE (CCFC) MEETING THURSDAY, OCTOBER 11, 2018

The following individuals attended the meeting:
Ray Celeste, Chair
Dick Shea, Vice Chair
Dan Ogg, Recording Secretary
Deirdre Baldino, CMC Assistant Manager
Jon Dellaria, Board Representative
Rich Mandley, ProFIT President
PsyniiGianni Scott, ProFIT Fitness Center Manager/Activities Director
Ben Rogers, Cameron Station Pool Manager
Lena Higgins, Board member candidate

Absent: Brendan Hanlon, Committee Member; Susana Carrillo, Committee Member,

- 1. The Facilities Committee meeting was called to order by Ray Celeste at 7:00 p.m.
- Dick Shea moved to table the old business agenda item. The adjusted agenda motion was made by Dick Shea and seconded by Dan Ogg. The motion passed unanimously.
- 3. N