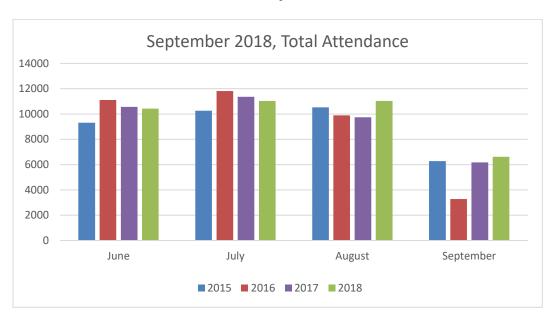

s**

## **Group Exercise Class Program**

- Gentle Yoga and Stretch and core were the most attended classes this month.
- We saw an increase in 3 out of 10 classes from last month.

## **Exercise and Facilities Equipment**

- The Preacher curl machine needs a seat adjustment and a new power cord has been ordered for the Stairmaster. Heartline has spearheaded the repair for these items.
- The audio fetch system is in place. There are signs posted throughout the fitness center to promote the new system.

## **Personal Training**

• We had 1 new client this month.

## **Upcoming Goals & Events**

- Push-up Challenge is going on until October 15th
- There has been a request for another self-defense workshop and we are currently looking at a date to offer this in the future.

## <u>Graphs</u>





## DRAFT MINUTES CAMERON CLUB FACILITIES COMMITTEE (CCFC) MEETING THURSDAY, OCTOBER 11, 2018

The following individuals attended the meeting:
Ray Celeste, Chair
Dick Shea, Vice Chair
Dan Ogg, Recording Secretary
Deirdre Baldino, CMC Assistant Manager
Jon Dellaria, Board Representative
Rich Mandley, ProFIT President
PsyniiGianni Scott, ProFIT Fitness Center Manager/Activities Director
Ben Rogers, Cameron Station Pool Manager
Lena Higgins, Board member candidate

Absent: Brendan Hanlon, Committee Member; Susana Carrillo, Committee Member,

- 1. The Facilities Committee meeting was called to order by Ray Celeste at 7:00 p.m.
- Dick Shea moved to table the old business agenda item. The adjusted agenda motion was made by Dick Shea and seconded by Dan Ogg. The motion passed unanimously.
- 3.